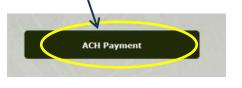

## **Online ACH (Electronic Check) Payments**

From the Portnoff Law Associates Home Page, click on "Make Payment". This takes you to the **Make Payment** Screen.

For an ACH (Electronic Check) payment, you'll need to click on the ACH Payment button near the top of the screen. After you click Agree,-