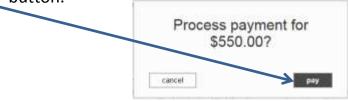

After clicking the **Submit Payment** button, there will be a pop-up that allows you to confirm payment. The pop-up contains the payment amount that you previously indicated. If you choose to complete the payment, click on the "**pay**" button.