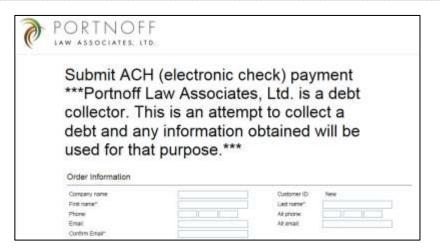

click on the "Click Here to Pay Now" button. This takes you to a web form for input

of the information necessary to process your payment.

"Company name" is optional and should only be used if you are a business and making payment using a business account. Individuals should leave the "Company name" field blank.

| ſ |                                             | Order Information |
|---|---------------------------------------------|-------------------|
|   | Use "Company name" only if                  | Company name:     |
|   | you are paying using a<br>business account. |                   |
| l | business account.                           |                   |

Fill in each of the personal identification fields indicated below with information for the person who is making the payment. Make sure to use a valid email address. The email address that you submit will be used to send an email receipt for your transaction.