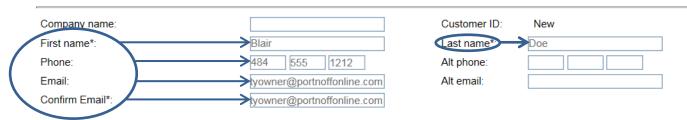

Fill in each of the personal identification fields indicated below with information for the person who is making the payment. Make sure to use a valid email address. The email address that you submit will be used to send an email receipt for your transaction.