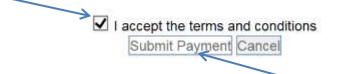

Review the "Terms and Conditions" and click in the check box to indicate that you accept the terms and conditions for making the payment.

You can then submit your payment by clicking the **Submit Payment** button.