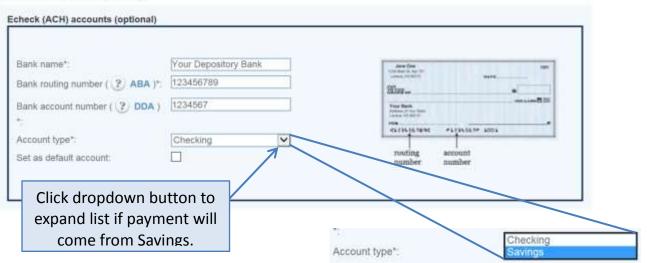

You will now identify the bank account from which the payment will be made.

- In the "Bank name" field, type the name of the bank which holds the account from which the payment will be drawn.
- The bank routing number is a nine digit number. The easiest way to find it is to look at the bottom left of your check.
- Next, input the Bank account number. This number appears at the bottom of a check, after the Bank Routing Number

Finally, verify the type of bank account you'll be using to make the payment. The form assumes your payment will come from Checking. If you'll be using a savings account, click on the dropdown button (as indicated by the arrow above). This will give you the option to change the account type to Savings.